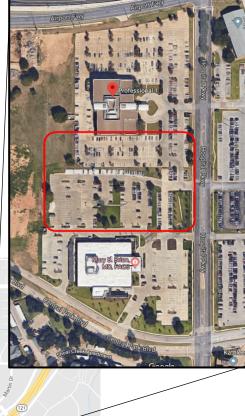

**Texas Health Harris Methodist Over Flow Spectator Parking** Professional 1 south parking lots 1615 Hospital Pkwy, Bedford, TX 76022 Park south of Professional 1 building Geo: 32.8344883,-97.1268762

- Arriving from the West, exit Central Dr, and go past Central Dr, turn right on Hospital Pkwy, turn right into South Lots.
- Arriving from the East, exit Central Dr make a U-turn under Hwy183, move-right and turn right on Hospital Pkwy, turn right into South Lots.
- This is a walk-able 1/2 mile from Pennington Field with sidewalks on the south side of Central Park Blvd.
- A shuttle will also be running between this lot and the stadium.