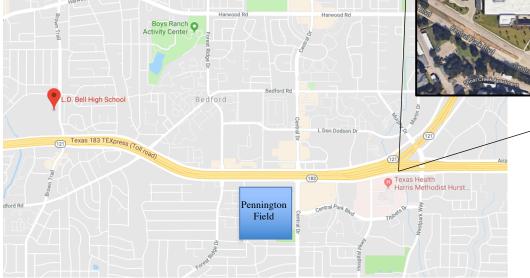

## Dallas/Ft. Worth Regional Championship OVERFLOW TRUCK/SPECTATOR PARKING MAP

October 5, 2019 - Pennington Field- Bedford, TX

**LD Bell H.S. Trucks not in the flow** 1601 Brown Trail Hurst, TX 76054

- Turn left on Central Drive when leaving Pennington
- At the light: Turn left toward Hwy 121/Airport Fwy
- Use the left lane to take the ramp onto TX-121 S/TX-183 W
- Take the exit toward Brown Trail/Norwood Dr
- Turn right onto Brown Trail
- Turn left onto E Pleasantview Dr. Turn left into the lot.

**Texas Health Harris Methodist Over Flow Spectator Parking** Professional 1 south parking lots 1615 Hospital Pkwy, Bedford, TX 76022 Park south of Professional 1 building Geo: 32.8344883,-97.1268762

- Arriving from the West, exit Central Dr, and go past Central Dr, turn right on Hospital Pkwy, turn right into South Lots.
- Arriving from the East, exit Central Dr make a U-turn under Hwy183, move-right and turn right on Hospital Pkwy, turn right into South Lots.
- This is a walk-able 1/2 mile from Pennington Field with sidewalks on the south side of Central Park Blvd.
- A shuttle will also be running between this lot and the stadium.