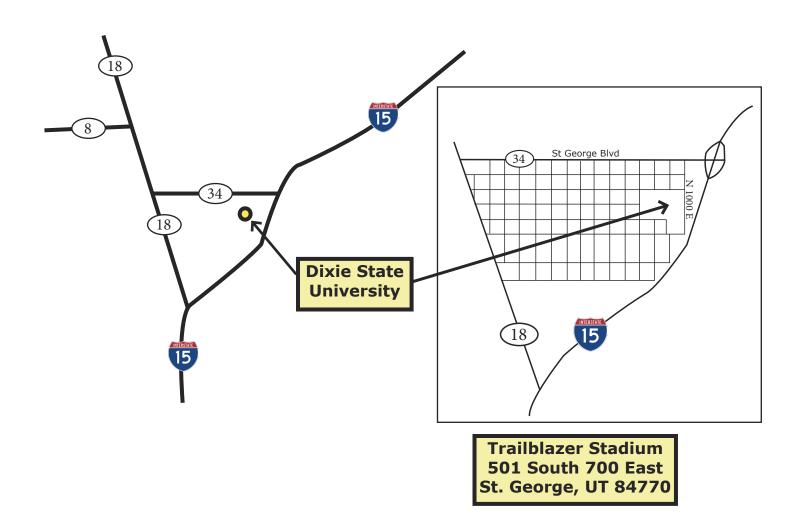

Utah Regional Championship, presented by Yamaha

AREA MAP

November 9, 2019 • Trailblazer Stadium • St. George, UT

**From North of St. George:** Travel on I-15 South and take Exit 8 for St George Blvd toward State Hwy 18/Santa Clara. Turn Right at St George Blvd. Buses/Trucks take the first left onto N 1000 E St. to travel approximately half a mile, and Truck Parking will be on your right. Spectators continue to 700 East and turn left.

**From South of St. George:** Travel on I-15 North and take Exit 8 toward 100 N/E St George Blvd. Buses/Trucks turn left at St George Blvd and take the first left onto N 1000 E St., and travel approximately half a mile and Truck Parking will be on your right. Spectators continue to 700 East and turn left.

**From Northwest of St. George:** Travel on State Hwy 18 South and turn left onto State Hwy 34 / St George Blvd. Buses/trucks turn right onto N 1000 E St and travel approximately half a mile and Truck Parking will be on your right. Spectators continue to 700 East and turn left.