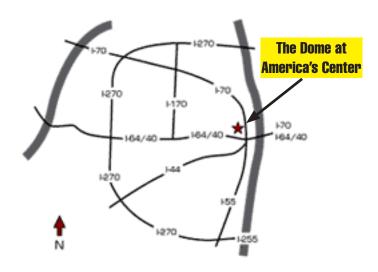

## St. Louis Super Regional Championship, Presented by Yamaha **AREA MAP AND DIRECTIONS**

National Presenting Sponsor

October 19-20, 2019 · The Dome at America's Center · St. Louis, MO

## From I-70 West Bound

Take Exit 2C Martin Luther King Bridge toward Downtown St. Louis. Merge onto MLK Bridge. Continue onto 3rd St. Turn Left onto Carr St. Take a slight left onto N. Broadway Ave. Turn right onto Locust St. Take the 3rd right onto N. 9th St. Take the 4th right onto O'Fallon St. The parking lot will be on your right.

## From I-70 East Bound

Take Exit 249C to merge onto N. Broadway towardConvention Center/Busch Stadium. Continue onto N. Broadway Ave. Turn right onto Locust St. Take the 3rd right onto N. 9th St. Take the 4th right onto O'Fallon St. The parking lot will be on your right.

## From I-64 E

Take exit 39A for 14th St. Turn left onto S. 14th St. Turn right onto Washington Ave. Turn left onto N. 9th St. Takek the 1st right onto Cole St. Take the 1st left onto N. 7th St. Turn right onto O'fallon St. The parking lot will be on your right.