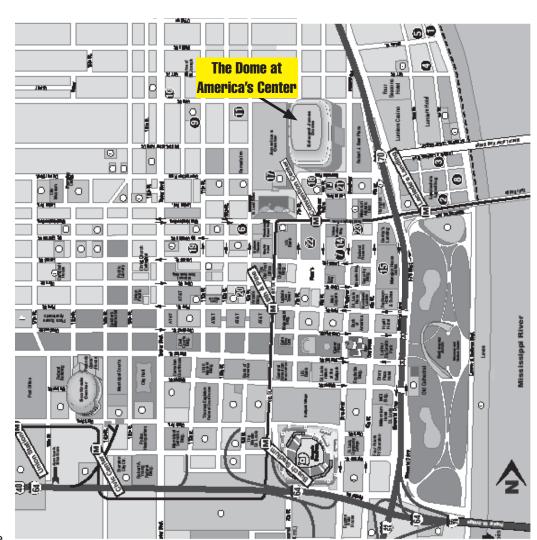

## St. Louis Super Regional Championship, Presented by Yamaha **AREA MAP AND DIRECTIONS**

National Presenting Sponsor

October 19-20, 2019 · The Dome at America's Center · St. Louis, MO

## From I-70 West Bound

Take Exit 2C Martin Luther King Bridge toward Downtown St. Louis. Merge onto MLK Bridge. Continue onto 3rd St. Turn Left onto Carr St. Take a slight left onto N. Broadway Ave. Turn right onto Locust St. Take the 3rd right onto N. 9th St. Take the 4th right onto O'Fallon St. The parking lot will be on your right.

## From I-70 East Bound

Take Exit 249C to merge onto N. Broadway towardConvention Center/Busch Stadium. Continue onto N. Broadway Ave. Turn right onto Locust St. Take the 3rd right onto N. 9th St. Take the 4th right onto O'Fallon St. The parking lot will be on your right.

## From I-64 E

Take exit 39A for 14th St. Turn left onto S. 14th St. Turn right onto Washington Ave. Turn left onto N. 9th St. Takek the 1st right onto Cole St. Take the 1st left onto N. 7th St. Turn right onto O'fallon St. The parking lot will be on your right.