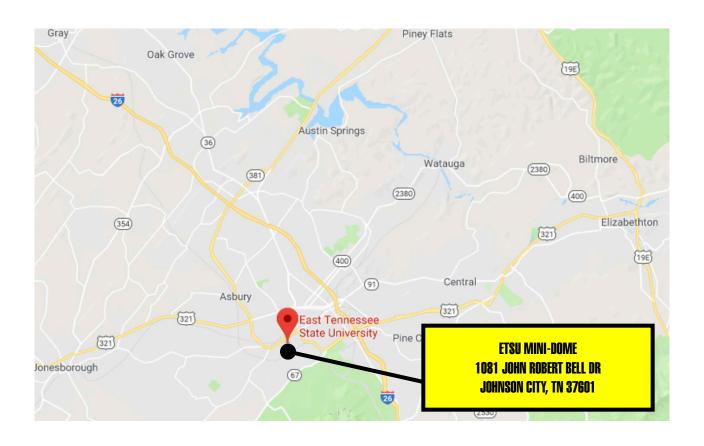

## DRIVING DIRECTIONS FROM THE SOUTH:

HEAD NORTHEAST ON I-26 W. TAKE EXIT 24 TOWARD ELIZABETHTON US 321/ TN-67 W. TURN LEFT ONTO W STATE OF FRANKLIN RD. TURN LEFT ONTO S GREENWOOD DR.

## DRIVING DIRECTIONS FROM THE NORTH:

HEAD SOUTHEAST ON I-26 E. TAKE EXIT 24 TOWARD ELIZABETHTON US 321/ TN-67 W. TURN LEFT ONTO W STATE OF FRANKLIN RD. TURN LEFT ONTO S GREENWOOD DR.

## DRIVING DIRECTIONS FROM THE WEST:

HEAD EAST ON US 321. TURN RIGHT ON W STATE OF FRANKLIN RD. TURN RIGHT ONTO S GREENWOOD DR.

## **DRIVING DIRECTIONS FROM THE EAST:**

HEAD WEST ON US 321. TURN LEFT ON W STATE OF FRANKLIN RD. TURN LEFT ONTO S GREENWOOD DR.