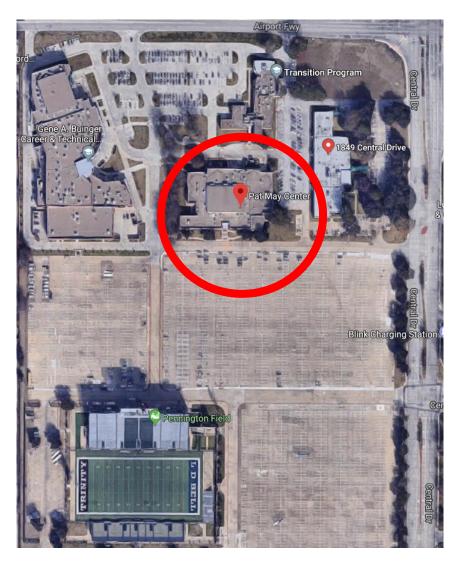

Clinics will be held at Pat May Fine Arts Center, 1849 B Central Drive, Bedford, TX 76022.

Music for All Representatives will greet you at the school.

Music for All does not provide video for participating groups. You are welcome to bring your own video from a rehearsal, final run through earlier in the week, or a performance video to review with the judges. It is your decision as to what video, if any, you want to use during your hour-long clinic

## **Directions:**

From Fort Worth—Take I-35N, 121 North exit, (exit #52A,) toward D/FW Airport/Belknap, 121 North merges with 183 East. Stay on 183 East/121 North and take Central Drive exit, turn right on Central Dr. and right on Hoot Smith Dr.

From Dallas—Take Airport Freeway (183 W.) toward Fort Worth, Exit Central Dr. (near the junction with 121), turn left on Central Drive and right on Hoot Smith Drive.

From DFW Airport—Take south exit onto 183 W. toward Fort Worth, Exit Central Dr. (near the junction with 121), turn left on Central Drive and right on Hoot Smith Drive.