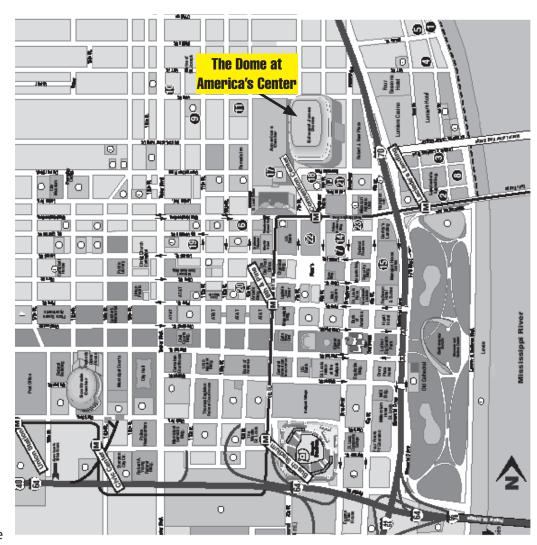

## **AREA MAP & DRIVING DIRECTIONS**

October 22-23, 2021 - The Dome at America's Center - St. Louis, MO

## From I-70 West Bound

Take Exit 2C Martin Luther King Bridge toward Downtown St. Louis. Merge onto MLK Bridge. Continue onto 3rd St. Turn Left onto Carr St. Take a slight left onto N. Broadway Ave. Turn right onto Locust St. Take the 3rd right onto N. 9th St. Take the 4th right onto O'Fallon St. The parking lot will be on your right.

## From I-70 East Bound

Take Exit 249C to merge onto N. Broadway towardConvention Center/Busch Stadium. Continue onto N. Broadway Ave. Turn right onto Locust St. Take the 3rd right onto N. 9th St. Take the 4th right onto O'Fallon St. The parking lot will be on your right.

## From I-64 E

Take exit 39A for 14th St. Turn left onto S. 14th St. Turn right onto Washington Ave. Turn left onto N. 9th St. Takek the 1st right onto Cole St. Take the 1st left onto N. 7th St. Turn right onto O'fallon St. The parking lot will be on your right.