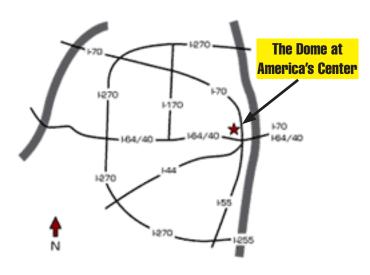

## **AREA MAP & DRIVING DIRECTIONS**

October 22-23, 2021 - The Dome at America's Center - St. Louis, MO

## From I-70 West Bound

Take Exit 2C Martin Luther King Bridge toward Downtown St. Louis. Merge onto MLK Bridge. Continue onto 3rd St. Turn Left onto Carr St. Take a slight left onto N. Broadway Ave. Turn right onto Locust St. Take the 3rd right onto N. 9th St. Take the 4th right onto O'Fallon St. The parking lot will be on your right.

## From I-70 East Bound

Take Exit 249C to merge onto N. Broadway towardConvention Center/Busch Stadium. Continue onto N. Broadway Ave. Turn right onto Locust St. Take the 3rd right onto N. 9th St. Take the 4th right onto O'Fallon St. The parking lot will be on your right.

## From I-64 E

Take exit 39A for 14th St. Turn left onto S. 14th St. Turn right onto Washington Ave. Turn left onto N. 9th St. Takek the 1st right onto Cole St. Take the 1st left onto N. 7th St. Turn right onto O'fallon St. The parking lot will be on your right.