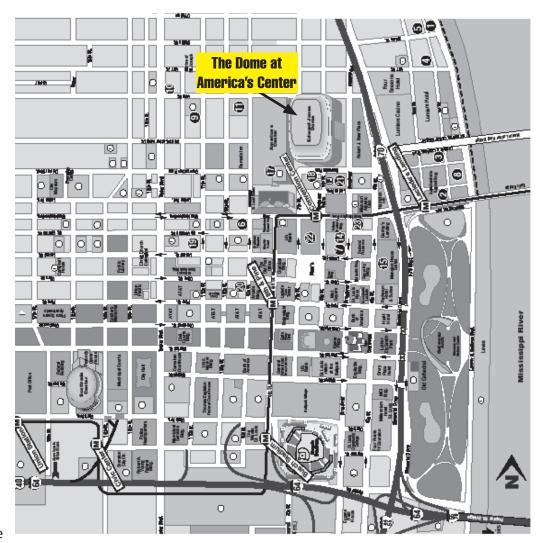

## From I-70 West Bound

Take Exit 2C Martin Luther King Bridge toward Downtown St. Louis. Merge onto MLK Bridge. Continue onto 3rd St. Turn Left onto Carr St. Take a slight left onto N. Broadway Ave. Turn right onto Locust St. Take the 3rd right onto N. 9th St. Take the 4th right onto O'Fallon St. The parking lot will be on your right.

## From I-70 East Bound

Take Exit 249C to merge onto N. Broadway towardConvention Center/Busch Stadium. Continue onto N. Broadway Ave. Turn right onto Locust St. Take the 3rd right onto N. 9th St. Take the 4th right onto O'Fallon St. The parking lot will be on your right.

## From I-64 E

Take exit 39A for 14th St. Turn left onto S. 14th St. Turn right onto Washington Ave. Turn left onto N. 9th St. Takek the 1st right onto Cole St. Take the 1st left onto N. 7th St. Turn right onto O'fallon St. The parking lot will be on your right.