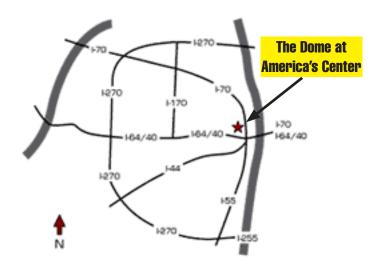

## St. Louis Super Regional Championship, Presented by Yamaha AREA MAP & DRIVING DIRECTIONS October 14-15, 2022 - The Dome at America's Center - St. Louis, MO