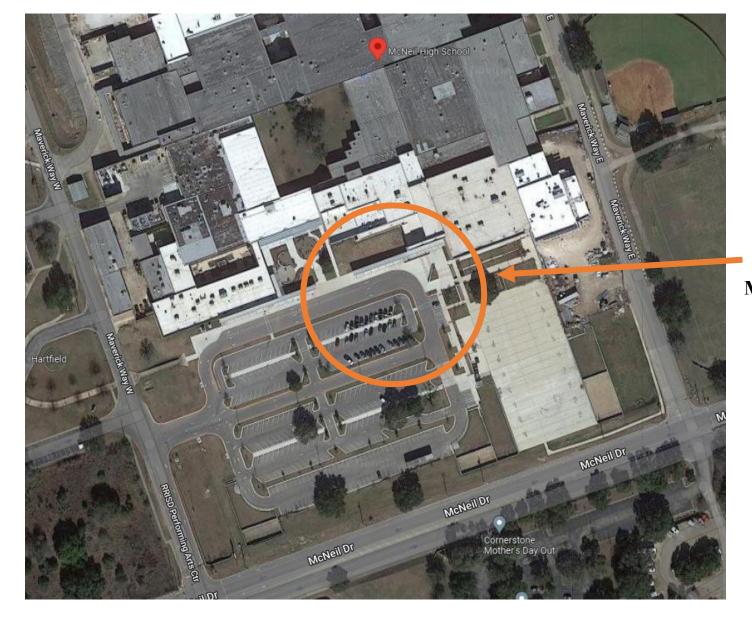

## Clinics will be held at McNeil H.S., 5720 McNeil Dr., Austin, TX 78729.

Park in the front parking lots, and enter through the building's main entrance and Jess Hjellming will be on site to show you to your clinic rooms.