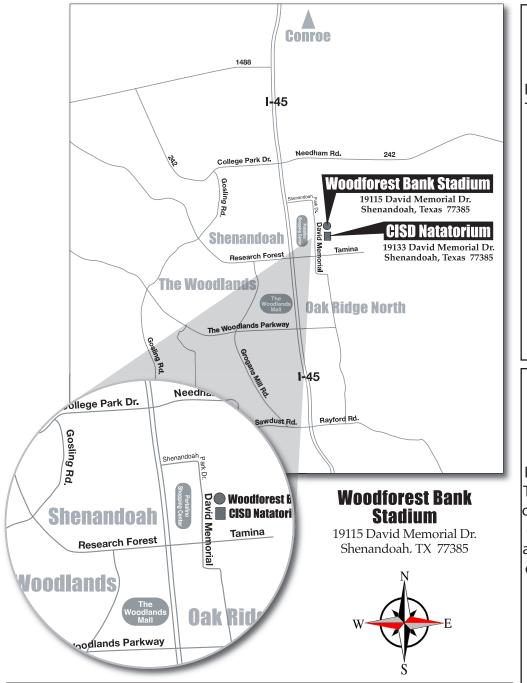

# **AREA MAP**

September 30, 2023 • Woodforest Bank Stadium • Shenandoah, TX

Music for All

Please see the "Conroe Leisure Map" for nearby locations to potentially rest, eat, and cool off.

\$10 Spectator Parking fee (cash) with in/out privileges.

NOTE: Portafino Shopping Center (WEST of the stadium) does not allow for stadium event parking in their lots.

## From the North:

From I-45S exit at Tamina Road and turn left (east) on to Tamina Road. Turn left (north) on to David Memorial Drive. Take the first entrance to the stadium parking lots.

#### From the South:

From I-45N exit at Tamina Road and turn right (east) on to Tamina Road. Turn left (north) on to David Memorial Drive. Take the first entrance to the stadium parking lots.

#### From the North:

From I-45S exit at Tamina Road and turn left (east) on to Tamina Road. Turn left (north) on to the I-45 Access Road and continue north to Shanendoah Park Drive. Turn Right (east) on to Shenendoah Park Drive. Follow this around and the stadium will be on your left.

#### From the South:

From I-45N exit at Tamina Road and continue north on the I-45 Access Road to Shanendoah Park Drive. Turn Right (east) on to Shenendoah Park Drive. Follow this around and the stadium will be on your left.