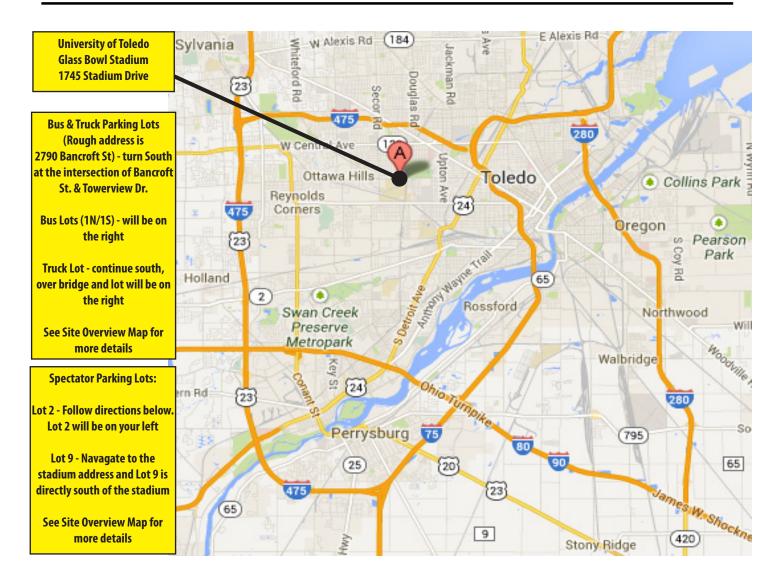

## Northwest Ohio Regional Championship, presented by Yamaha **AREA MAP**October 7, 2023 - Glass Bowl Stadium - Toledo, OH

| From the Ohio Turnpike (Use exit 64): Follow I-75 north to exit 203A Bancroft St. Cross Douglas Road. | From the north on I-75: Follow I-75 south to exit 203B for US-24S toward Monroe St. Merge onto US-24W/N Detroit Ave |
|-------------------------------------------------------------------------------------------------------|---------------------------------------------------------------------------------------------------------------------|
| Turn left onto North Towerview Blvd.                                                                  | Turn right onto W. Bancroft St. Turn left onto North Towerview Blvd.                                                |
| From the south on I-75:                                                                               | Via US 23 from the North:                                                                                           |
| Follow I-75 north to exit 203A Bancroft St.                                                           | Continue south on U.S. 23 to I-475 east (Exit 232, bear left).                                                      |
| Cross Douglas Road.                                                                                   | Follow I-475 east to the second exit, Secor Road (Exit 17).                                                         |
| Turn left onto North Towerview Blvd.                                                                  | Turn right onto Secor Road.                                                                                         |
|                                                                                                       | Proceed on Secor Rd. to Bancroft Street.                                                                            |
|                                                                                                       | Turn left onto W. Bancroft Street.                                                                                  |
|                                                                                                       | Turn right onto North Towerview Blvd.                                                                               |