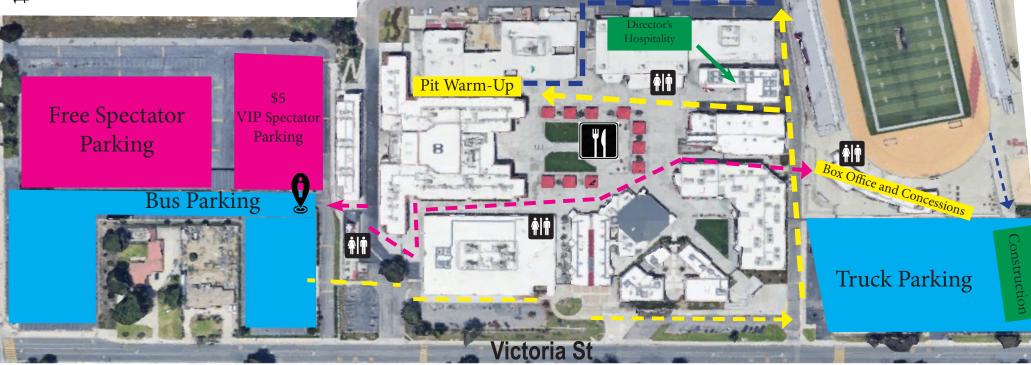

## **Site Overview Map**

November 2, 2024 • Eagle Stadium • Rancho Cucamonga, California

\*Use Caution when crossing the corner of East and Victoria as if you are going to fast you will cause damage to vehicle.

\*Bus Entry and Exit from Victoria St. middle gate

\*Spectator parking Entry and Exit from East St.

\*Pit Warm-up is between buildings B and C

\*Props will push up the Band Exit Ramp and can stage on the concrete pad back of side of the Visitor bleachers

\*Band Check in will be in corner of the Bus Lot.

Yellow Dash is to warm-up Blue Dash is to preformace enterance and exit

Pink arrows are for Spectator route to Ticket office and front gate.

Band Warm-Up