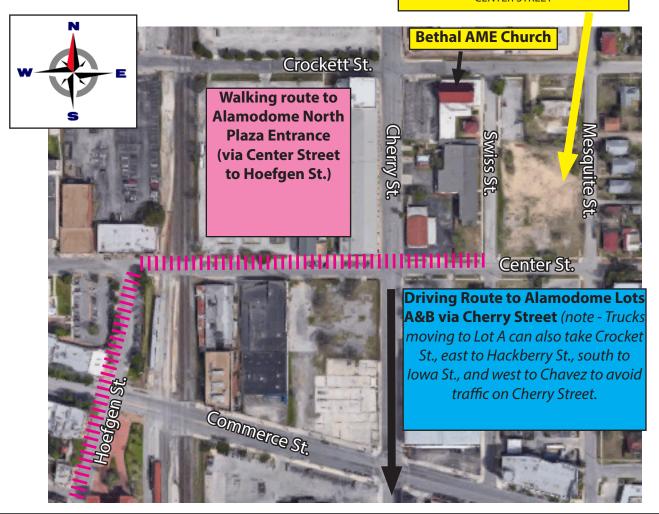

## San Antonio Super Regional Championship, presented by Yamaha OFFSITE PARKING FOR PARTICIPATING BANDS

**EXAMPLE** 

November 8-9, 2024 · Alamodome · San Antonio, TX

THE OFFSITE HOLDING LOT IS LOCATED AT THE BETHAL AME CHURCH AND IS A TRUCK HOLDING AREA FOR USE PRIOR TO YOUR LOT A ENTRANCE TIME

BETHAL AME CHURCH LOT Approximate GPS Address: 233 North Mesquite Street

Please ENTER the off-site truck lot from MESQUITE STREET, and EXIT onto CENTER STREET

**Bands preparing to enter the performance flow** - TRUCKS should report to this offsite lot at Crockett Street and Mesquite Street IF ARRIVING EARLY FOR YOUR ENTRANCE TIME FOR LOT A. Buses may report directly to Lot C.

**Bands NOT in the performance flow** - BUSES will be parked in the Alamodome Lot C AS SPACE ALLOWS. Overflow buses may be directed to the offsite lot at Crockett Street and Cherry Street as is necessary. Alternatively, pleases plan to dropoff students in or near Lot C. After your performance window, please make plans for parking equipment trucks away from the Alamodome and the offsite lot.