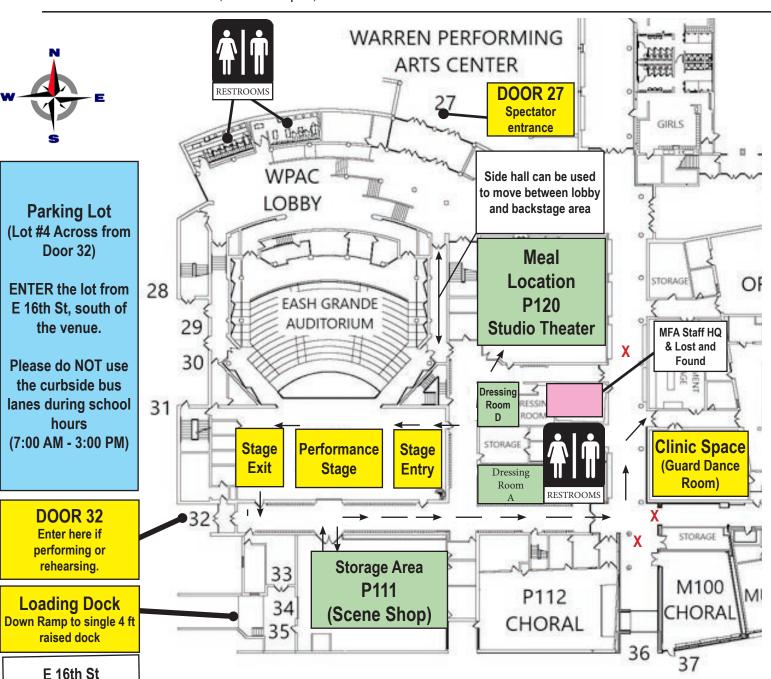

## **Warren Performing Arts Center Venue Map**

**\*YAMAHA** 

National Presenting Sponsor

March 13-15, 2025 - Indianapolis, IN

X No Ensembles
Beyond this Point

When in backstage areas and the halls around the Performing Arts Center, please be courteous to other performers and Warren Central students by keeping your noise to a minimum.

There is NO PLAYING allowed backstage or in the halls surrounding the PAC.

Warren Central High School will still be in session during some performances and rehearsals.

Please be mindful of student traffic when crossing the hall from PAC areas to the Clinic Room.